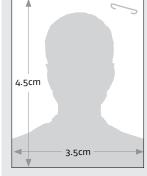

| Section C Visa type                                                                                                                                                                                                                                                                                  |  |  |  |  |  |
|------------------------------------------------------------------------------------------------------------------------------------------------------------------------------------------------------------------------------------------------------------------------------------------------------|--|--|--|--|--|
| All principal applicants must complete this section.                                                                                                                                                                                                                                                 |  |  |  |  |  |
| Date you will arrive in New Zealand DIDIMINITY Date you will depart New Zealand DIDIMINITY YER                                                                                                                                                                                                       |  |  |  |  |  |
| What is the purpose of your visit to New Zealand?   Tourism Business* Visiting family/friends                                                                                                                                                                                                        |  |  |  |  |  |
| * If you are travelling for business, please enclose a letter from your employer and/or the relevant company in                                                                                                                                                                                      |  |  |  |  |  |
| New Zealand to confirm the purpose of your visit                                                                                                                                                                                                                                                     |  |  |  |  |  |
| Section D Partner's personal details                                                                                                                                                                                                                                                                 |  |  |  |  |  |
| All principal applicants who have ticked 'Married', 'Partner' or 'Engaged' at AB must complete this section with their partner's personal details, whether or not the partner is included in this application. Attach two photographs of your partner only if they are included in this application. |  |  |  |  |  |
| If applicable, attach two passport-size photographs of your partner here. The photographs must be less than six months old. Write your partner's full name on the back of both photographs.                                                                                                          |  |  |  |  |  |
| Partner's name as shown in passport                                                                                                                                                                                                                                                                  |  |  |  |  |  |
| Family/last name                                                                                                                                                                                                                                                                                     |  |  |  |  |  |
|                                                                                                                                                                                                                                                                                                      |  |  |  |  |  |
| Given/first name                                                                                                                                                                                                                                                                                     |  |  |  |  |  |
| 3.5cm 3.5cm                                                                                                                                                                                                                                                                                          |  |  |  |  |  |
| Other names your partner is known by or has ever been known by (if any)                                                                                                                                                                                                                              |  |  |  |  |  |
| D3 Partner's gender  Male Female                                                                                                                                                                                                                                                                     |  |  |  |  |  |
| D4 Partner's date of birth DIDIMINITY Y                                                                                                                                                                                                                                                              |  |  |  |  |  |
| D5 Partner's preferred title Mr Mrs Ms Miss Dr other (specify)                                                                                                                                                                                                                                       |  |  |  |  |  |
| D6 Town/city of birth Country of birth                                                                                                                                                                                                                                                               |  |  |  |  |  |
| Partner's passport details                                                                                                                                                                                                                                                                           |  |  |  |  |  |
| Number Expiry date DIDJIMIMJIYIYIY Country                                                                                                                                                                                                                                                           |  |  |  |  |  |
| D8 Is your partner included in this application?                                                                                                                                                                                                                                                     |  |  |  |  |  |
| Does your partner have a national identity number, or other unique identifier that was issued by any government?                                                                                                                                                                                     |  |  |  |  |  |
| Yes Partner's national identity number/unique identifier                                                                                                                                                                                                                                             |  |  |  |  |  |
| □No                                                                                                                                                                                                                                                                                                  |  |  |  |  |  |