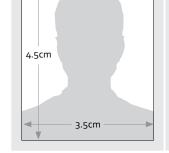

#### Dependent child one

Attach two recent passport-size photographs of the child here. The photographs must be less than six months old. Write the child's full name on the back of both photographs.

Child's name as shown in passport
Family/last name