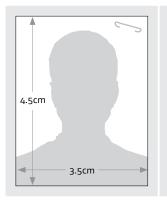

#### Section A Principal applicant's personal details

All principal applicants must complete this section. Attach two passport-size photographs of yourself here.

The photographs must be less than six months old. Write your full name on the back of both photographs.