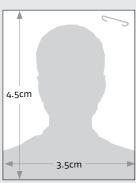

| Section C Visa type                                                                                                                                                                                                                                                                                  |  |  |  |  |  |
|------------------------------------------------------------------------------------------------------------------------------------------------------------------------------------------------------------------------------------------------------------------------------------------------------|--|--|--|--|--|
| All principal applicants must complete this section.                                                                                                                                                                                                                                                 |  |  |  |  |  |
| Date you will arrive in New Zealand DIDIMINITY Date you will depart New Zealand DIDIMINITY YER                                                                                                                                                                                                       |  |  |  |  |  |
| What is the purpose of your visit to New Zealand?   Tourism Business* Visiting family/friends                                                                                                                                                                                                        |  |  |  |  |  |
| * If you are travelling for business, please enclose a letter from your employer and/or the relevant company in                                                                                                                                                                                      |  |  |  |  |  |
| New Zealand to confirm the purpose of your visit                                                                                                                                                                                                                                                     |  |  |  |  |  |
| Section D Partner's personal details                                                                                                                                                                                                                                                                 |  |  |  |  |  |
| All principal applicants who have ticked 'Married', 'Partner' or 'Engaged' at AB must complete this section with their partner's personal details, whether or not the partner is included in this application. Attach two photographs of your partner only if they are included in this application. |  |  |  |  |  |
| If applicable, attach two passport-size photographs of your partner here. The photographs must be less than six months old. Write your partner's full name on the back of both photographs.                                                                                                          |  |  |  |  |  |
| Partner's name as shown in passport                                                                                                                                                                                                                                                                  |  |  |  |  |  |
| Family/last name                                                                                                                                                                                                                                                                                     |  |  |  |  |  |
|                                                                                                                                                                                                                                                                                                      |  |  |  |  |  |
| Given/first name                                                                                                                                                                                                                                                                                     |  |  |  |  |  |
| 3.5cm 3.5cm                                                                                                                                                                                                                                                                                          |  |  |  |  |  |
| Other names your partner is known by or has ever been known by (if any)                                                                                                                                                                                                                              |  |  |  |  |  |
| D3 Partner's gender  Male Female                                                                                                                                                                                                                                                                     |  |  |  |  |  |
| D4 Partner's date of birth DIDIMINITY Y                                                                                                                                                                                                                                                              |  |  |  |  |  |
| D5 Partner's preferred title Mr Mrs Ms Miss Dr other (specify)                                                                                                                                                                                                                                       |  |  |  |  |  |
| D6 Town/city of birth Country of birth                                                                                                                                                                                                                                                               |  |  |  |  |  |
| Partner's passport details                                                                                                                                                                                                                                                                           |  |  |  |  |  |
| Number Expiry date DIDJIMIMJIYIYIY Country                                                                                                                                                                                                                                                           |  |  |  |  |  |
| D8 Is your partner included in this application?                                                                                                                                                                                                                                                     |  |  |  |  |  |
| Does your partner have a national identity number, or other unique identifier that was issued by any government?                                                                                                                                                                                     |  |  |  |  |  |
| Yes Partner's national identity number/unique identifier                                                                                                                                                                                                                                             |  |  |  |  |  |
| □No                                                                                                                                                                                                                                                                                                  |  |  |  |  |  |