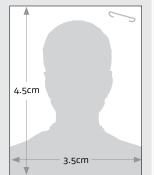

#### Section A Principal applicant's personal details

All principal applicants must complete this section. Attach two passport-size photographs of yourself here.

The photographs must be less than six months old. Write your full name on the back of both photographs.