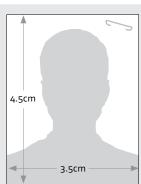

#### Dependent child two

Attach two recent passport-size photographs of the child here. The photographs must be less than six months old. Write the child's full name on the back of both photographs.

E6 Child's name as shown in passport